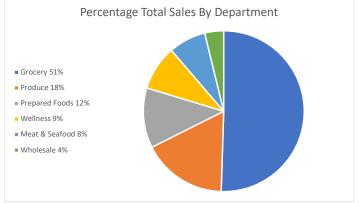

A total of 2092 Co-op Members made a purchase in 2021 Sales to Co-op Members accounted for 79.5% of all sales

Member Equity