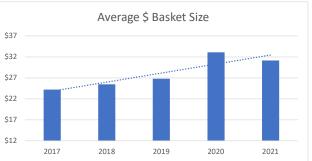

|             | Annual Sa | iles Volur | ne |  |
|-------------|-----------|------------|----|--|
| 3,000,000 - |           |            |    |  |
| 2,500,000 - |           |            |    |  |
| 2,000,000   | <br>      |            |    |  |
| 1,500,000   |           |            |    |  |
| 1,000,000   |           |            |    |  |
| \$500,000 - |           |            |    |  |
|             |           |            |    |  |