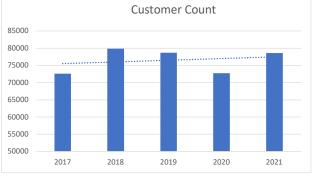

A total of 2092 Co-op Members made a purchase in 2021 Sales to Co-op Members accounted for 79.5% of all sales

Member Equity