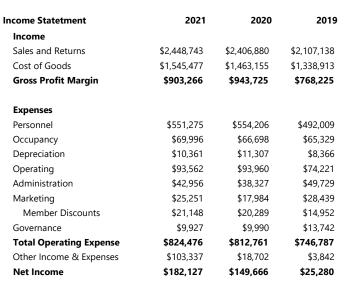

|
| Earnings                         | \$188,308 | \$1,557   | (\$56,174) |
| Total Equity                     | \$597,366 | \$396,326 | \$238,078  |
| Total Liabilities & Equity       | \$727,202 | \$653,822 | \$366,953  |

|             | Annual Sa | iles Volur | ne |  |
|-------------|-----------|------------|----|--|
| 3,000,000 - |           |            |    |  |
| 2,500,000 - |           |            |    |  |
| 2,000,000   | <br>      |            |    |  |
| 1,500,000   |           |            |    |  |
| 1,000,000   |           |            |    |  |
| \$500,000 - |           |            |    |  |
|             |           |            |    |  |

A total of 2092 Co-op Members made a purchase in 2021 Sales to Co-op Members accounted for 79.5% of all sales

Member Equity