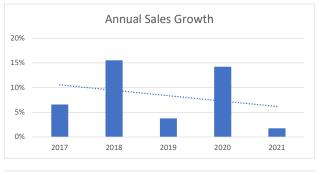

|
| Earnings                         | \$188,308 | \$1,557   | (\$56,174) |
| Total Equity                     | \$597,366 | \$396,326 | \$238,078  |
| Total Liabilities & Equity       | \$727,202 | \$653,822 | \$366,953  |

|             | Annual Sa | iles Volur | ne |  |
|-------------|-----------|------------|----|--|
| 3,000,000 - |           |            |    |  |
| 2,500,000 - |           |            |    |  |
| 2,000,000   | <br>      |            |    |  |
| 1,500,000   |           |            |    |  |
| 1,000,000   |           |            |    |  |
| \$500,000 - |           |            |    |  |
|             |           |            |    |  |

A total of 2092 Co-op Members made a purchase in 2021 Sales to Co-op Members accounted for 79.5% of all sales

Member Equity